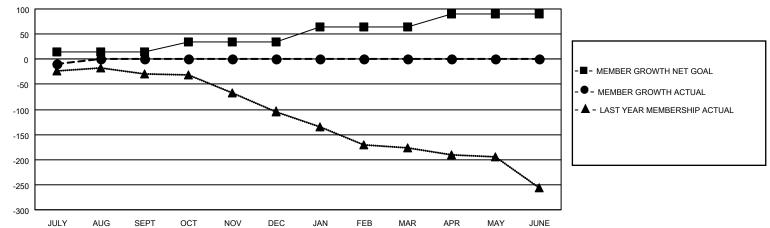

## GOALS AND ACTUAL MEMBERS CUMULATIVE

| DROPPED CLUBS: 2 |    | 7 CLUBS OF 183 ADDED 1 OR MORE<br>NEW MEMBERS | GENDER DISTRIBUTION  MALE 2,513 (69.15%) |                |     |
|------------------|----|-----------------------------------------------|------------------------------------------|----------------|-----|
| DROPPED MEMBERS  |    |                                               | FEMALE                                   | 1,121 (30.85%) |     |
| DECEASED         | 3  | CLICK HERE FOR CUMULATIVE                     | TOTAL FAMILY UNIT MEMBERS                |                | 593 |
| CLUB CANCELLED 0 |    | MEMBERSHIP DATA                               |                                          |                | 004 |
| OTHER            | 23 |                                               | FAMILY MEMBERS PAYING HALF DUES          |                | 304 |
| TOTAL            | 26 |                                               | 0000                                     |                |     |