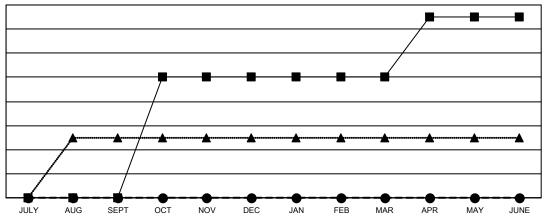

## GOALS AND ACTUAL NEW CLUBS CUMULATIVE

- ■ - CURRENT YEAR GOALS FOR NEW CLUBS

- CURRENT YEAR ACTUAL NEW CLUBS

- ▲ - LAST YEAR ACTUAL NEW CLUBS